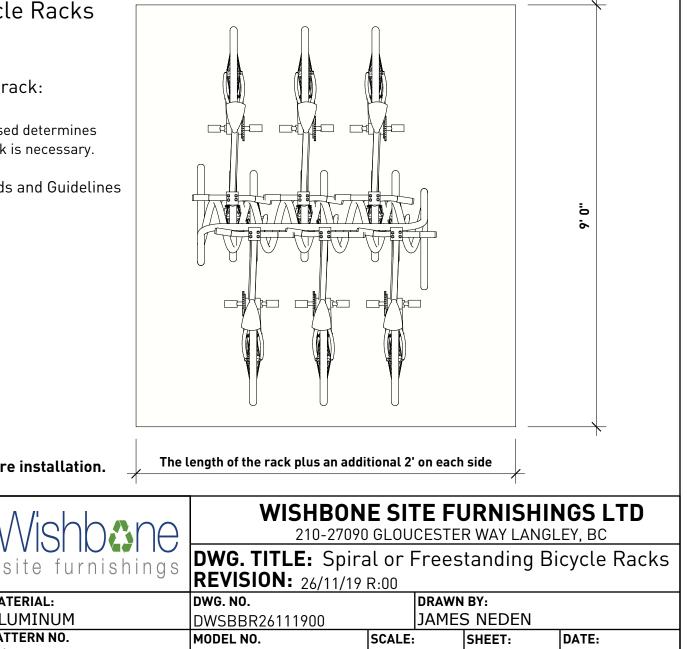

## Spiral or Freestanding Bicycle Racks

Bicycles parked on both sides of the rack:

Whether one or both sides of the rack well be used determines what amount of clearance space around the rack is necessary.

- City of Vancouver Bicycle Parking Standards and Guidelines

1.16

0F 3

26 NOV 19

Please contact your local government before installation.

MATERIAL:

ALUMINUM

PATTERN NO.