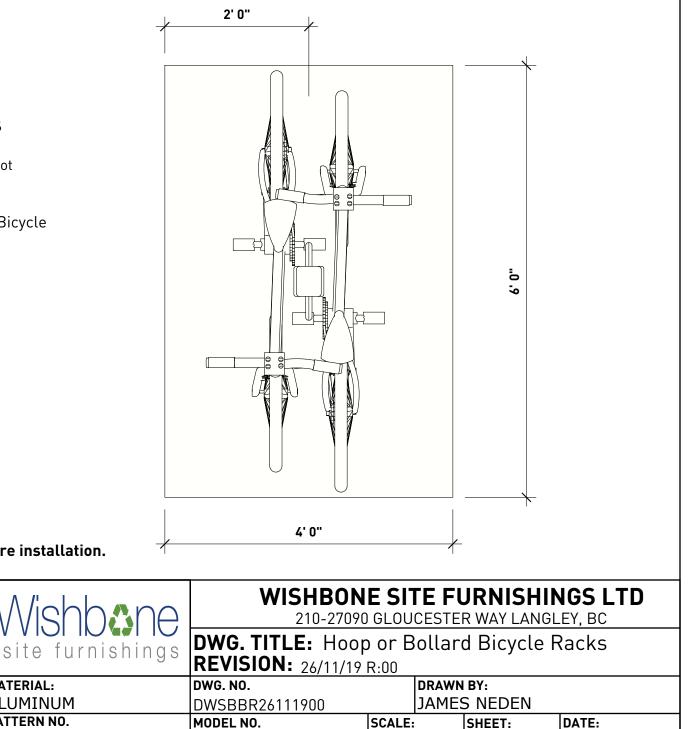

## Hoop or Bollard Bicycle Racks

Installing these racks requires a 4 foot by 6 foot area to ensure cyclists can move their bikes to and from the rack without coming into contact with obstacles. - City of Vancouver Bicycle Parking Standards and Guidelines

1:16

1 OF 3

26 NOV 19

Please contact your local government before installation.

MATERIAL:

N/A

ALUMINUM

PATTERN NO.