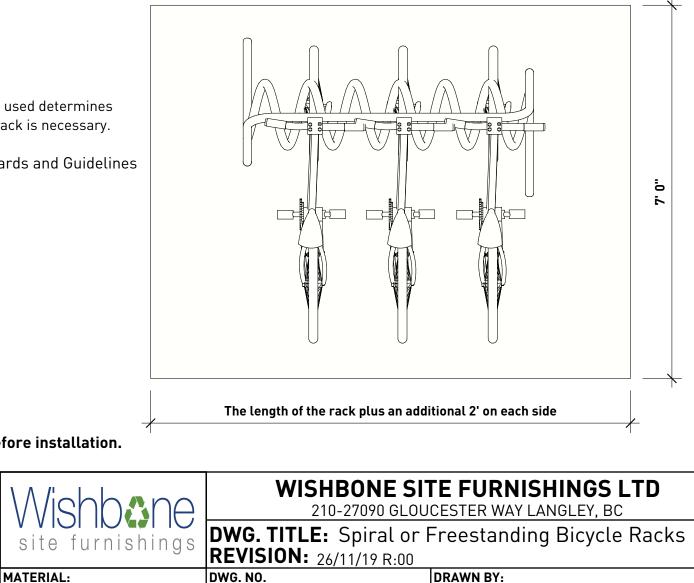

## Spiral or Freestanding Bicycle Racks

Bicycles on one side of the rack:

Whether one or both sides of the rack well be used determines what amount of clearance space around the rack is necessary.

- City of Vancouver Bicycle Parking Standards and Guidelines

Please contact your local government before installation.

| ALUMINUM<br>PATTERN NO.<br>N/A | DWSBBR26111900<br>MODEL NO.                                                          | <b>SCALE:</b><br>1:16 | JAMES NEDEN<br>SHEET:<br>1 OF 3 | <b>DATE:</b><br>26 NOV 19 |
|--------------------------------|--------------------------------------------------------------------------------------|-----------------------|---------------------------------|---------------------------|
|                                | DWG. NO.                                                                             |                       | DRAWN BY:                       |                           |
|                                | nishings DWG. TITLE: Spiral or Freestanding Bicycle Racks<br>REVISION: 26/11/19 R:00 |                       |                                 |                           |
|                                | VVSI O 210-27090 GLOUCESTER WAY LANGLEY, BC                                          |                       |                                 |                           |